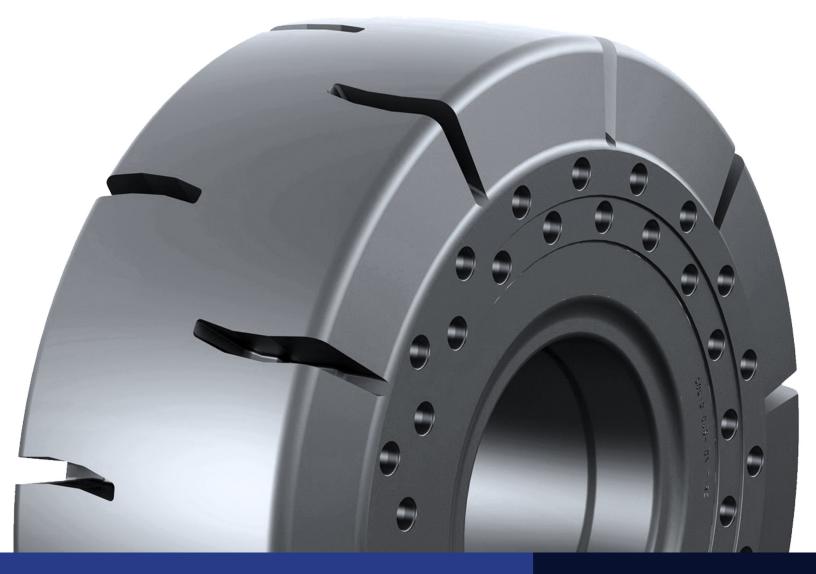

#### **Tread Feature**

 Provides for maximum wear in "push" type applications and traction for indoor and outdoor

#### SD Pattern Features:

- This tread design strikes the perfect balance between tire life and operator ride quality.
- Ideal for indoor applications with deep treads for some outdoor applications.
- Designed specifically for heat release when used in "push" applications which increases tire life.
- · Also available in Non-Marking.