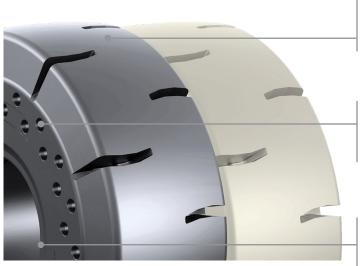

## **Deflectors / Aperture Holes**

• Enhances ride quality, increases heat dissipation, and maximizes the life of the tire.

#### Wheel Fitment

• Wheels available for all machine models. applications.